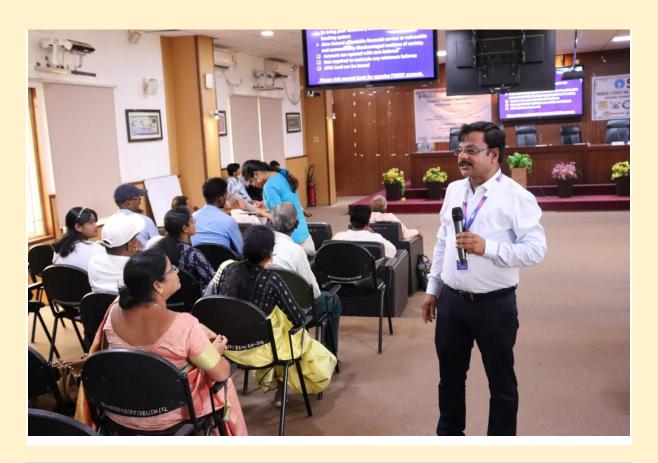

The India Post and Payments Bank's Malay K Mohapatra and Lipun K Das, State Bank of India's Santosh K Dash and Anuradha Agarwal and Govt of Odisha's Mission Shakti's Swagatika Parida, Satyanarayan Rout and Khirod Chandra Patra kindly participated in the workshop as resource persons and took dedicated sessions to share 1-0-1 of personal finance, budgeting and investing and cautions around digital transactions and financial frauds these days. The resource persons also got an opportunity to share their special products targeted at low income/no income households, small entrepreneurs, SHG members and special social protection schemes.

Resource persons from Mission Shakti-Cuttack emphasised on WSHGs to take utmost benefits of various schemes, while systematically repaying the loans that they have taken so that they can enjoy the relief on paying the interest of the loans and the mission would support them in creating and helping their micro-entrepreneurships. They explained the participants the vicious cycle of poverty and factors which has been leading to their poor conditions and how proper financial planning and saving can help in meeting the future actual and emergency needs. They urged the participants not to fall for scams and instead focus on safe institutions like banks or post offices for regular saving and opening recurring deposits because habit record of savings would enable them to have easy access to loans at the time of need. They informed that Mission Shakti is providing various vocational training such as tailoring and beauty salon etc. of which the interested persons can take benefit out of them. Resource persons from India Post Payments Bank alerted the bank users not to share any kind of account details to any stranger. They shared about the schemes and products of India Post such as post-office savings bank, recurring deposits, women specific schemes and various other saving schemes starting from Rs. 500.00 and

health and life insurance schemes etc. They also suggested that to have access to certain loan schemes the community members should maintain a good credit score.

Resource persons from State Bank of India ensured that the community members would be provided with all kinds of support they need from the bank while describing and clarifying about various saving schemes, Atal Pension accidental insurance schemes, health insurance schemes etc. targeting low-income/ no-income households, women and girl children of the communities. The community members also got an opportunity to flag the access barriers they faced and challenges they encountered in their daily interface & transactions/applications with these institutions. They also discussed the grievance redressal mechanisms and the role of the RBI's non-profit extension service for community outreach and facilitation.