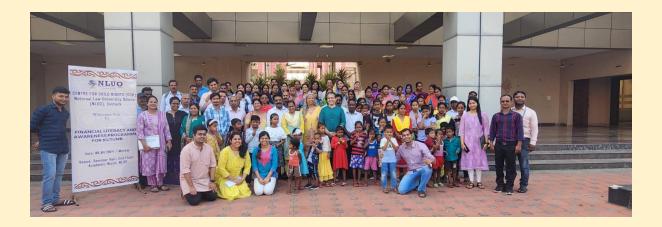

**Date: 8-4-2024, National Law University Cuttack** 

As part of National Law University Odisha, NLUO's flagship initiative 'Kutumb', in the neighbouring communities of Brajabeharipur, Baba Tilka Nagar, Valmiki Nagar, the Centre for Child Rights (CCR) of NLUO organised a one-day financial awareness cum literacy programme for the communities. This is with the view that child well-being and family well-being are inter-linked and family well-being needs financial security and growth, hence the awareness cum literacy programme on 1-0-1 of personal finance, budgeting, savings, livelihoods investments, small enterprises and social protection programmes for those rainy/difficult days.

Over 85 members of the neighbouring communities of Project Kutumb and beyond also participated. Other than the Hon'ble VC, Registrar Dr. Rangin P. Tripathy and Finance Officer Ms. P. Mohanty, many faculty members and students engaged in various Kutumb initiatives and students engaged with the Centre for Child Rights and other initiatives also participated.

It was a one-of-a-kind programme bringing financial institutions and communities on a single platform facilitated by an elite University of NLUO's standing.

Dr. Swagatika Samal of CCR was the lead organiser ably supported by Mr. Amulya Kumar Swain of CCR, Mr. Durbadala Mantry of Legal Aid Clinic-cum-Kutumb and Prof. Biraj Swain of CCR.