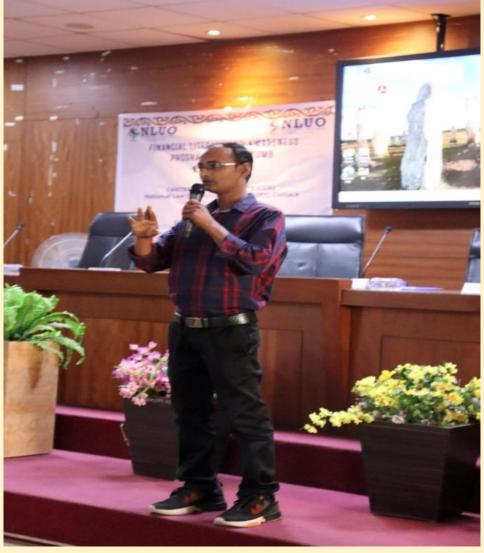

At the outset, Dr. Swagatika Samal of CCR welcomed all the participants and resource persons on behalf of Hon'ble Vice-Chancellor Prof. Ved Kumari, Registrar Dr. Rangin P. Tripathy, faculties, staff and students of NLUO and set the agenda. Prof. Ved Kumari then put forth the genesis of project 'Kutumb' with the vision of transforming the neighbouring communities to Child-Friendly-Villages status per SDGs criteria and also building an empowered, active, legally literate citizenry that can effectively engage with the states. As one of the speakers Mr. Amulya Kumar Swain of CCR, NLUO highlighted the importance of money, keeping and managing savings and provided the idea of recording a detailed list of all family expenditures in a notebook on daily basis and at the end of the month, he suggested to identify the unnecessary expenditures which can be avoided and likewise the poor families and/or low-income families can start keeping it as saving for future needs. He emphasized that instead of saving whatever is left at the end of all the expenditure in a month, one, rather save a specific amount at the beginning of the month first and then spend whatever is left after the savings. He also explained how the saving of say - Rs. 3000 rupees per month for a period of 30 years would ultimately compound for them to be able to save large sums of money. The only thing matters is that of the habit of saving.