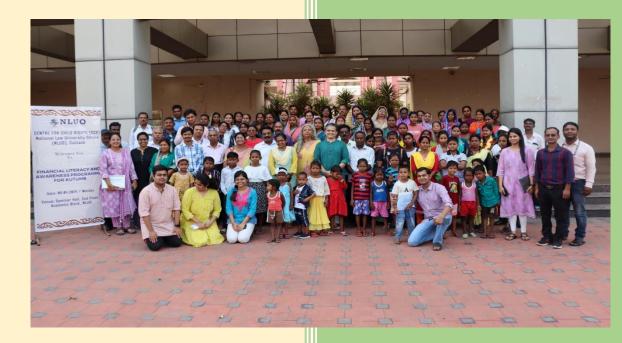

**Date: 8-4-2024, National Law University Cuttack** 

As part of National Law University Odisha, NLUO's flagship initiative 'Kutumb', in the neighbouring communities of Brajabeharipur, Baba Tilka Nagar, Valmiki Nagar, the Centre for Child Rights (CCR) of NLUO organised a one-day financial awareness cum literacy programme for the communities. This is with the view that child well-being and family well-being are inter-linked and family well-being needs financial security and growth, hence the awareness cum literacy programme on 1-0-1 of personal finance, budgeting, savings, livelihoods investments, small enterprises and social protection programmes for those rainy/difficult days.

Over 85 members of the neighbouring communities of Project Kutumb and beyond also participated. Other than the Hon'ble VC, Registrar Dr. Rangin P. Tripathy and Finance Officer Ms. P. Mohanty, many faculty members and students engaged in various Kutumb initiatives and students engaged with the Centre for Child Rights and other initiatives also participated.

It was a one-of-a-kind programme bringing financial institutions and communities on a single platform facilitated by an elite University of NLUO's standing.

Dr. Swagatika Samal of CCR was the lead organiser ably supported by Mr. Amulya Kumar Swain of CCR, Mr. Durbadala Mantry of Legal Aid Clinic-cum-Kutumb and Prof. Biraj Swain of CCR.