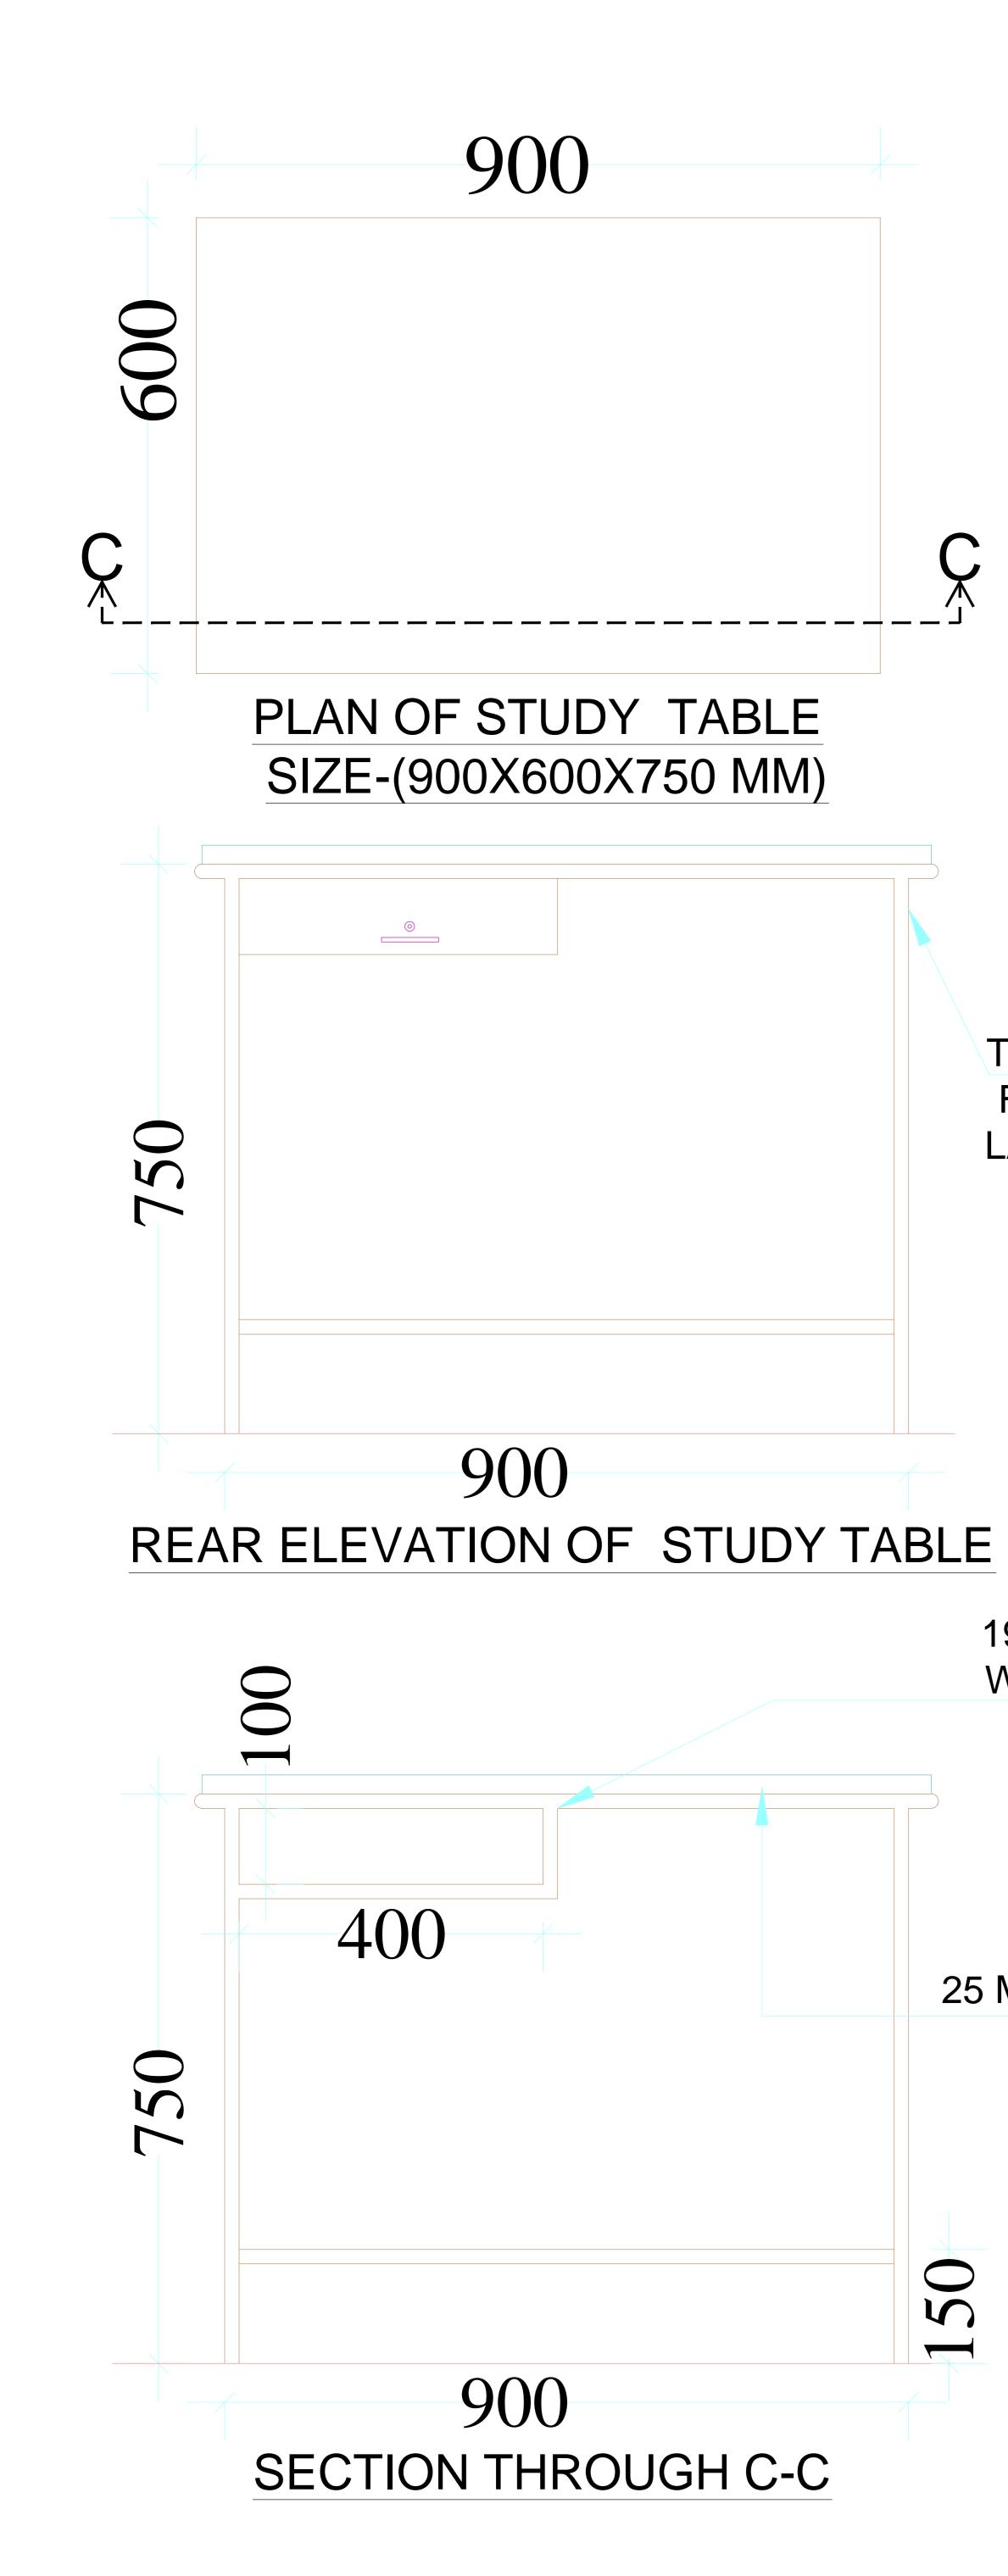

THE EXPOSED SURFACE FINISHED WITH 1MM LAMINATE

19 MM BLOCK BOARD VERTICAL AND MODESTY WITH ONE DRAWER

25 MM POST FORMING TOP