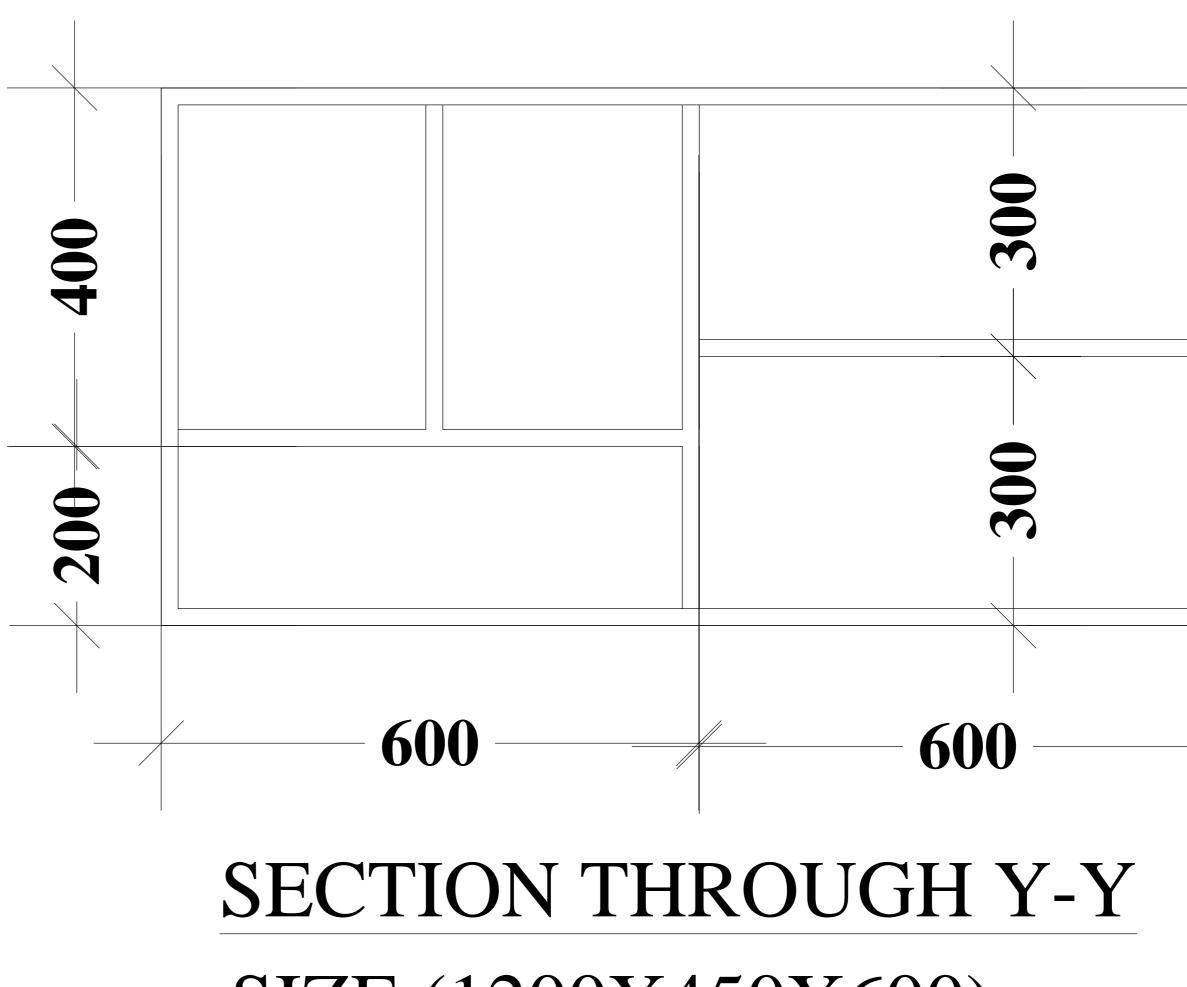

## PLAN OF BOOK SHELVES SIZE (1200X450X600)

## SIZE (1200X450X600)

|                  | NOTE -                                                                                                                             | GH-II/ID/04(R1)                                                                                                                                                                                                                                                                                                                                                                             |
|------------------|------------------------------------------------------------------------------------------------------------------------------------|---------------------------------------------------------------------------------------------------------------------------------------------------------------------------------------------------------------------------------------------------------------------------------------------------------------------------------------------------------------------------------------------|
| OGE<br>NG FITTED | 1. ALL DIMENSIONS AREA IN MM.<br>2. THIS DRAWING MAY CHANGE<br>AS PER SITE CONDITION.<br>3.FOR DETAIL SPECIFICATION REFER<br>B.O.Q | GIRLS HOSTEL-II<br>TENDER<br>RELEASED FOR<br>PROPOSED<br>NATIONALLAW<br>UNIVERSITY, ORISSA<br>NARAJ, CUTTACK<br>ORISSA                                                                                                                                                                                                                                                                      |
|                  |                                                                                                                                    | MANONJAY RATH<br>ARCHITECT                                                                                                                                                                                                                                                                                                                                                                  |
|                  |                                                                                                                                    |                                                                                                                                                                                                                                                                                                                                                                                             |
| Y<br>I           |                                                                                                                                    |                                                                                                                                                                                                                                                                                                                                                                                             |
|                  |                                                                                                                                    |                                                                                                                                                                                                                                                                                                                                                                                             |
|                  |                                                                                                                                    |                                                                                                                                                                                                                                                                                                                                                                                             |
|                  |                                                                                                                                    |                                                                                                                                                                                                                                                                                                                                                                                             |
|                  |                                                                                                                                    |                                                                                                                                                                                                                                                                                                                                                                                             |
|                  |                                                                                                                                    |                                                                                                                                                                                                                                                                                                                                                                                             |
|                  |                                                                                                                                    |                                                                                                                                                                                                                                                                                                                                                                                             |
|                  | REMARKS SIGNATURE                                                                                                                  | 6. .   5. .   4. .   3. .                                                                                                                                                                                                                                                                                                                                                                   |
|                  |                                                                                                                                    | 2.<br>1.<br>SL.<br>NO. DATE REVISION REMARKS<br>DETAIL OF STUDY TABLE<br>& BOOK SHELVES<br>DRG TITLE<br>11.05.2017 N.T.S<br>DATE SCALE<br>RA/NLU/950/GH-II/ID/04(R1)/2010                                                                                                                                                                                                                   |
|                  |                                                                                                                                    | DRG. NO.   S     Ar. Debasmita   Ar. Sidharth     Ar. Incharge   Engg. Incharge     N A T I O N A L L A W   U N I V E R S I T Y, O R I S S A     P R O J E C T D I R E C T O R     PROJECT CLIENT:-                                                                                                                                                                                         |
|                  |                                                                                                                                    | PROJECT MANAGEMENT<br>CONSULTANCY     TECH. PERSON     Ar. Sidharth.     CHECKED .& VERIFIED BY .     CONSULTANT :     RATH ARCHITECTONIC<br>UNIT-4, BHUBANESWAR 104,<br>MADHUSUDAN NAGAR PH.NO.<br>[0674]2390940     THIS DRAWING IS THE SOLE PROPERTY OF the RATH ARCHITECTONIC WHICH SHALL NOT BE<br>PROPODUCED. OCCUPATION WHITEH PROPERTY OF the RATH ARCHITECTONIC WHICH SHALL NOT BE |
|                  |                                                                                                                                    | REPRODUCED. COPIED OR USED WITHOUT WRITTEN PERMISSION                                                                                                                                                                                                                                                                                                                                       |