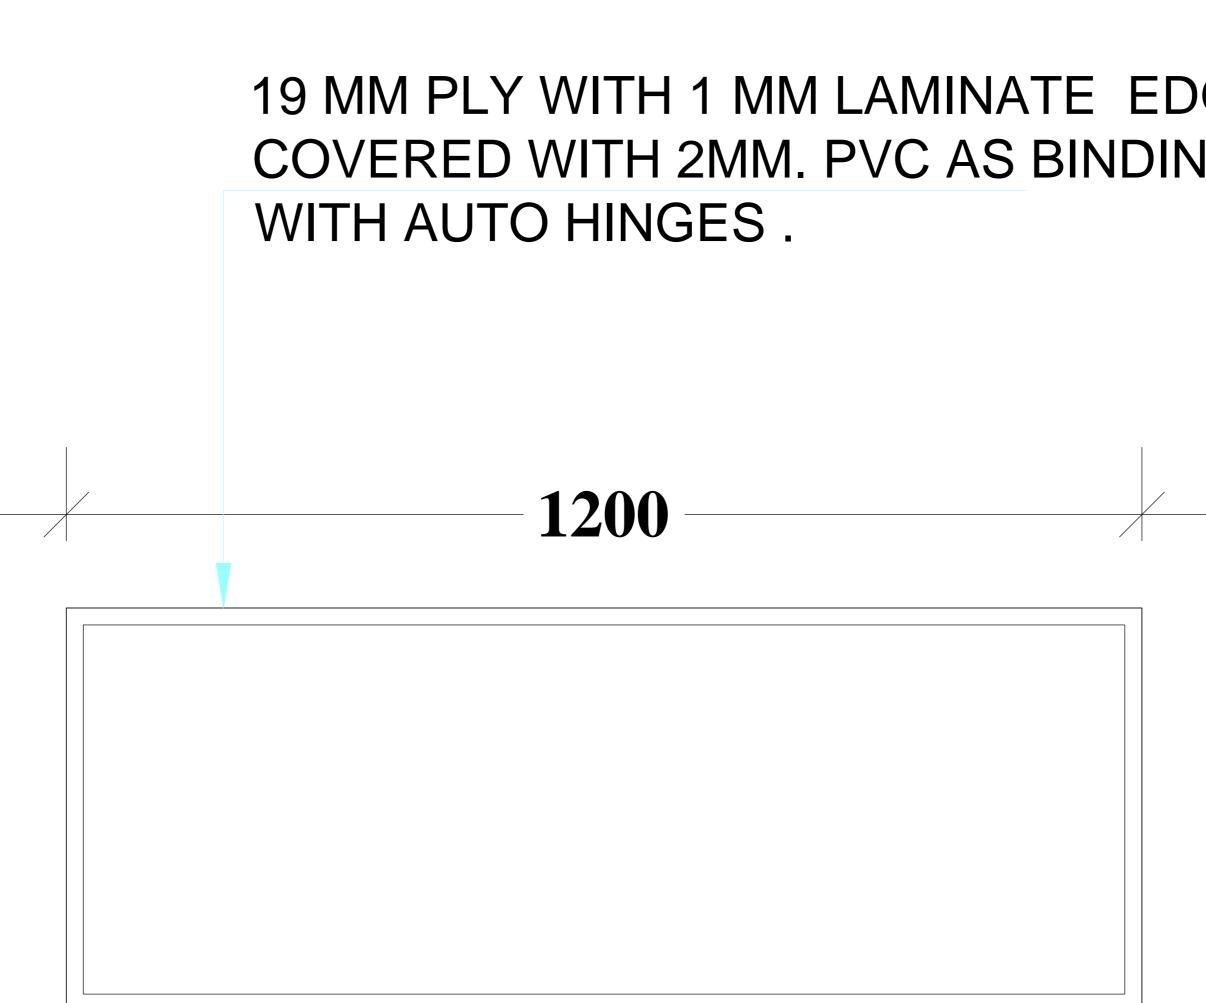

THE EXPOSED SURFACE FINISHED WITH 1MM LAMINATE

19 MM BLOCK BOARD VERTICAL AND MODESTY WITH ONE DRAWER

25 MM POST FORMING TOP